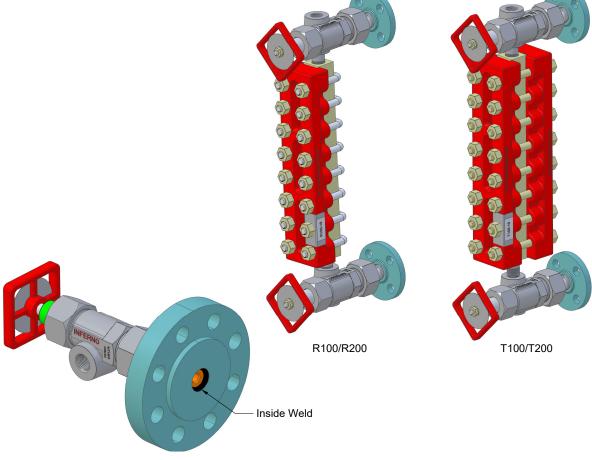

## Notes:

- 1. Vessel connectors available in 1/2 or 3/4 NPS. Flange sizes 1" and larger are supplied as threaded or S-O reducing.
- 2. All flanges supplied with raised face (RF) unless otherwise specified
- 3. Flange sizes 1" and 1-1/2" will be supplied with hub; Reference Table 6 Reducing Threaded and Slip-On Flanges for Classes 150 Through 2500, ASME B16.5-2017.

However they may be supplied with no hub with approval by customer

4. PWHT standard on all carbon steel welded flanges

See benefits of Inferno FT design: https://www.infernomfg.com/PDF/FT-Advantages.pdf