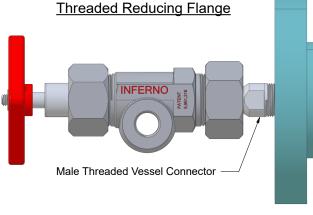

## Notes:

- 1. Vessel connectors available in 1/2 or 3/4 NPS. Flange sizes 1" and larger are supplied as threaded or S-O reducing.
- 2. All flanges supplied with raised face (RF) unless otherwise specified
- 3. Flange sizes 1" and 1-1/2" will be supplied with hub; Reference Table 6 Reducing Threaded and Slip-On Flanges for Classes 150 Through 2500, ASME B16.5-2017.