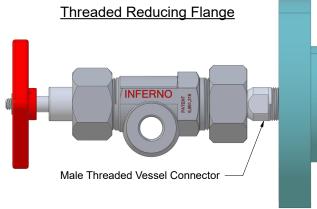

## Notes:

- 1. Vessel connectors available in 1/2 or 3/4 NPS. Flange sizes 1" and larger are supplied as threaded or S-O reducing.
- 2. All flanges supplied with raised face (RF) unless otherwise specified
- 3. Flange sizes 1" and 1-1/2" will be supplied with hub; Reference Table 6 Reducing Threaded and Slip-On Flanges for Classes 150 Through 2500, ASME B16.5-2017.