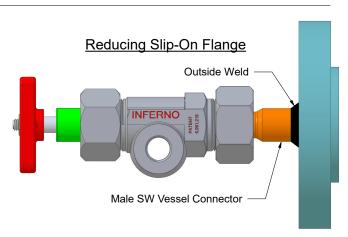

## Notes:

- 1. Vessel connectors available in 1/2 or 3/4 NPS. Flange sizes 1" and larger are supplied as threaded or S-O reducing.
- 2. All flanges supplied with raised face (RF) unless otherwise specified
- 3. Flange sizes 1" and 1-1/2" will be supplied with hub; Reference Table 6 Reducing Threaded and Slip-On Flanges for Classes 150 Through 2500, ASME B16.5-2017.