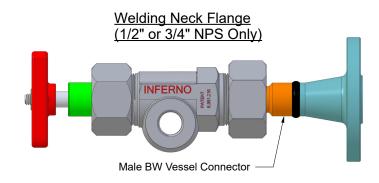

## Notes:

- 1. Vessel connectors available in 1/2 or 3/4 NPS. Flange sizes 1" and larger are supplied as threaded or S-O reducing.
- 2. All flanges supplied with raised face (RF) unless otherwise specified
- 3. Flange sizes 1" and 1-1/2" will be supplied with hub; Reference Table 6 Reducing Threaded and Slip-On Flanges for Classes 150 Through 2500, ASME B16.5-2017.

However they may be supplied with no hub with approval by customer

4. PWHT standard on all carbon steel welded flanges

See benefits of Inferno FT design: https://www.infernomfg.com/PDF/FT-Advantages.pdf