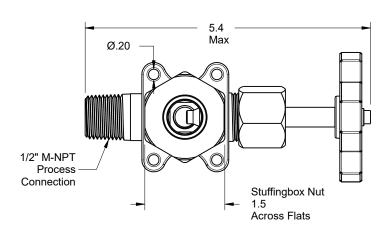

## Design Detail

- \* For use with 5/8" O.D. glass tube or Model "TE" sight glass
- \* Available in Carbon Steel and Stainless Steel
- \* Features Safety Ball Checks in case of glass breakage
- \* Model 12T-SS recommended for sour service
- \* Standard Viton O'ring (400°F), Options: TFE, Buna, Aflas, Kalrez
- \* Rated 600 PSI (limited by glass tube)
- \* Glass tube and Model TE length = C-C less 2"  $\pm$  .125
- \* All tubular gage valves sold in match set: Upper & Lower