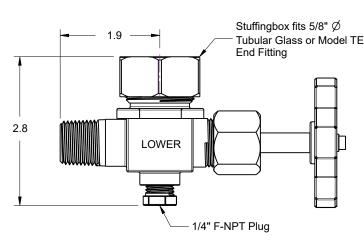

## Design Detail

- \* For use with 5/8" O.D. glass tube or Model "TE" sight glass
- \* Available in Carbon Steel and Stainless Steel
- \* Features Safety Ball Checks in case of glass breakage
- \* Model 12T-SS recommended for sour service
- \* Standard Viton O'ring (400°F), Options: TFE, Buna, Aflas, Kalrez
- \* Rated 600 PSI (limited by glass tube)
- \* Glass tube and Model TE length = C-C less 2"  $\pm$  .125
- \* All tubular gage valves sold in match set: Upper & Lower