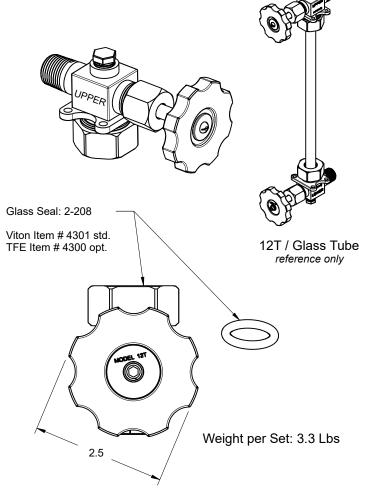

## Design Detail

- \* For use with 5/8" O.D. glass tube or Model "TE" sight glass
- \* Available in Carbon Steel and Stainless Steel
- \* Features Safety Ball Checks in case of glass breakage
- \* Model 12T-SS recommended for sour service
- \* Standard Viton O'ring (400°F), Options: TFE, Buna, Aflas, Kalrez
- \* Rated 600 PSI (limited by glass tube)
- \* Glass tube and Model TE length = C-C less 2"  $\pm$  .125
- \* All tubular gage valves sold in match set: Upper & Lower