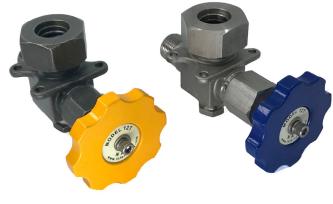

## Design Detail

- \* For use with 5/8" O.D. glass tube or Model "TE" sight glass
- \* Available in Carbon Steel and Stainless Steel
- \* Features Safety Ball Checks in case of glass breakage
- \* Model 12T-SS recommended for sour service
- \* Standard Viton O'ring (400°F), Options: TFE, Buna, Aflas, Kalrez
- \* Rated 600 PSI (limited by glass tube)
- \* Glass tube and Model TE length = C-C less 2"  $\pm$  .125
- \* All tubular gage valves sold in match set: Upper & Lower