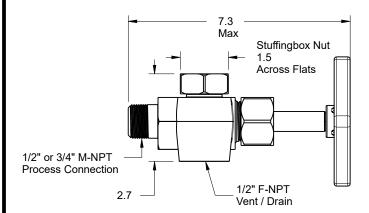

## **Model 15T**

## Tubular Glass Gage Valve Offset Pattern

- \* For use with 5/8" O.D. glass tube or Model "TE" sight glass
- Forged Steel Construction, SS trim suitable for sour service
- Features Safety Ball Checks in case of glass breakage
- Offset Pattern allows cleaning brush access through valve body with valve stem closed
- Easy glass seal replacement, Viton O'ring (400°F) Options: TFE, Buna, Aflas, Kalrez
- \* Pressure rating limited by glass length, service & temperature
- $^*$  Glass tube and Model TE length = C-C less 1.625"  $\pm$  .125
- \* All tubular gage valves sold in match sets: Upper & Lower