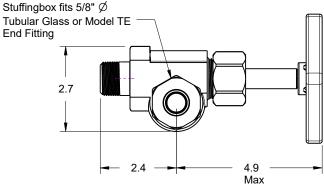

## **Model 15T**

## Tubular Glass Gage Valve Offset Pattern

- \* For use with 5/8" O.D. glass tube or Model "TE" sight glass
- Forged Steel Construction, SS trim suitable for sour service
- Features Safety Ball Checks in case of glass breakage
- Offset Pattern allows cleaning brush access through valve body with valve stem closed
- Easy glass seal replacement, Viton O'ring (400°F) Options: TFE, Buna, Aflas, Kalrez
- \* Pressure rating limited by glass length, service & temperature
- $^*$  Glass tube and Model TE length = C-C less 1.625"  $\pm$  .125
- \* All tubular gage valves sold in match sets: Upper & Lower