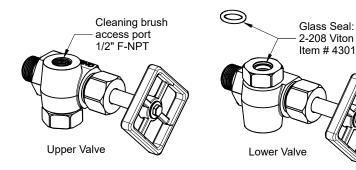

## Tubular Glass Gage Valve Offset Pattern

- \* For use with 5/8" O.D. glass tube or Model "TE" sight glass
- Forged Steel Construction, SS trim suitable for sour service
- Features Safety Ball Checks in case of glass breakage
- Offset Pattern allows cleaning brush access through valve body with valve stem closed
- Easy glass seal replacement, Viton O'ring (400°F) Options: TFE, Buna, Aflas, Kalrez
- \* Pressure rating limited by glass length, service & temperature
- $^*$  Glass tube and Model TE length = C-C less 1.625"  $\pm$  .125
- \* All tubular gage valves sold in match sets: Upper & Lower

Offset Pattern

Brush bypasses Stem in closed position

Reference Documents

Hail Guard - Expanded Metal

Model TE