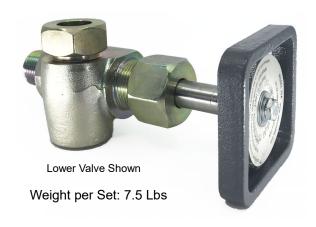

## Tubular Glass Gage Valve Offset Pattern

- \* For use with 5/8" O.D. glass tube or Model "TE" sight glass
- Forged Steel Construction, SS trim suitable for sour service
- Features Safety Ball Checks in case of glass breakage
- Offset Pattern allows cleaning brush access through valve body with valve stem closed
- Easy glass seal replacement, Viton O'ring (400°F) Options: TFE, Buna, Aflas, Kalrez
- \* Pressure rating limited by glass length, service & temperature
- $^*$  Glass tube and Model TE length = C-C less 1.625"  $\pm$  .125
- \* All tubular gage valves sold in match sets: Upper & Lower