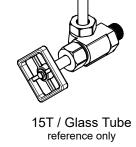

## **Model 15T**

## Tubular Glass Gage Valve Offset Pattern

- \* For use with 5/8" O.D. glass tube or Model "TE" sight glass
- Forged Steel Construction, SS trim suitable for sour service
- Features Safety Ball Checks in case of glass breakage
- Offset Pattern allows cleaning brush access through valve body with valve stem closed
- Easy glass seal replacement, Viton O'ring (400°F) Options: TFE, Buna, Aflas, Kalrez
- \* Pressure rating limited by glass length, service & temperature
- $^*$  Glass tube and Model TE length = C-C less 1.625"  $\pm$  .125
- \* All tubular gage valves sold in match sets: Upper & Lower