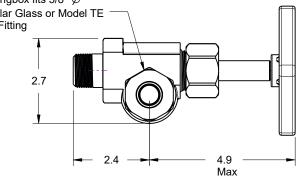

## **Model 15T**

## Tubular Glass Gage Valve Offset Pattern

- \* For use with 5/8" O.D. glass tube or Model "TE" sight glass
- Forged Steel Construction, SS trim suitable for sour service
- Features Safety Ball Checks in case of glass breakage
- Offset Pattern allows cleaning brush access through valve body with valve stem closed
- Easy glass seal replacement, Viton O'ring (400°F) Options: TFE, Buna, Aflas, Kalrez
- \* Pressure rating limited by glass length, service & temperature
- $^*$  Glass tube and Model TE length = C-C less 1.625"  $\pm$  .125
- \* All tubular gage valves sold in match sets: Upper & Lower