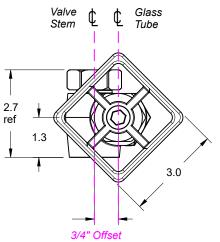

Offset Pattern

Brush bypasses Stem in closed position

Reference Documents

Hail Guard - Expanded Metal

Model TE