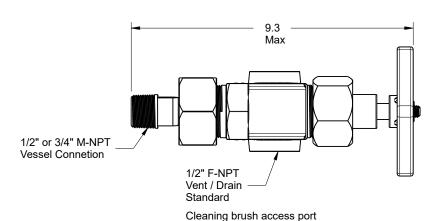

## **Model FT15**

Offset Pattern Gage Valve

FT15 / HP Gage reference only

## **Design Detail**

- \* For use with Flat Glass style Colunn Gages
- \* Forged Steel Construction standard, T316 SS optional
- \* Patented Free Turn Design isolates the valve workings from salt water and H2S preventing internal corrosion that causes conventional valves to seize.
- \* Features Safety Ball Checks in case of glass breakage
- \* Steel body and SS trim suitable for sour service
- \* Standard Viton o'ring (400°F), Options: Aflas, Buna, TFE, Kalrez
- \* Rated 4000 PSI @ 100°F