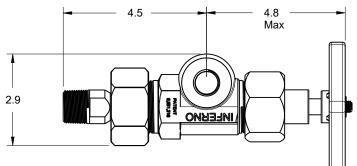

## **Model FT15**

Offset Pattern Gage Valve

FT15 / HP Gage reference only

## **Design Detail**

- \* For use with Flat Glass style Colunn Gages
- \* Forged Steel Construction standard, T316 SS optional
- \* Patented Free Turn Design isolates the valve workings from salt water and H2S preventing internal corrosion that causes conventional valves to seize.
- \* Features Safety Ball Checks in case of glass breakage
- \* Steel body and SS trim suitable for sour service
- \* Standard Viton o'ring (400°F), Options: Aflas, Buna, TFE, Kalrez
- \* Rated 4000 PSI @ 100°F