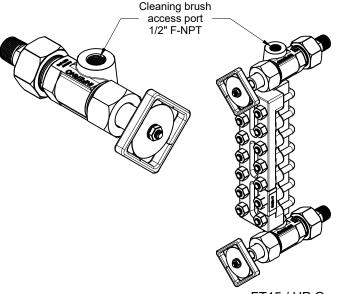

## **Model FT15**

Offset Pattern Gage Valve

FT15 / HP Gage reference only

Reference Documents

FT "Free Turn" Advantages