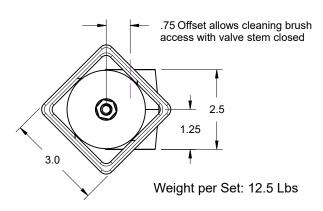

## **Model FT15**

Offset Pattern Gage Valve

FT15 / HP Gage reference only

## **Design Detail**

- \* For use with Flat Glass style Colunn Gages
- \* Forged Steel Construction standard, T316 SS optional
- \* Patented Free Turn Design isolates the valve workings from salt water and H2S preventing internal corrosion that causes conventional valves to seize.
- \* Features Safety Ball Checks in case of glass breakage
- \* Steel body and SS trim suitable for sour service
- \* Standard Viton o'ring (400°F), Options: Aflas, Buna, TFE, Kalrez
- \* Rated 4000 PSI @ 100°F