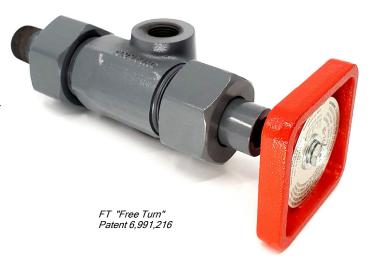

## **Model FT15**

Offset Pattern Gage Valve

FT15 / HP Gage reference only

## **Design Detail**

- \* For use with Flat Glass style Colunn Gages
- \* Forged Steel Construction standard, T316 SS optional
- \* Patented Free Turn Design isolates the valve workings from salt water and H2S preventing internal corrosion that causes conventional valves to seize.
- \* Features Safety Ball Checks in case of glass breakage
- \* Steel body and SS trim suitable for sour service
- \* Standard Viton o'ring (400°F), Options: Aflas, Buna, TFE, Kalrez
- \* Rated 4000 PSI @ 100°F

Reference Documents

FT "Free Turn" Advantages